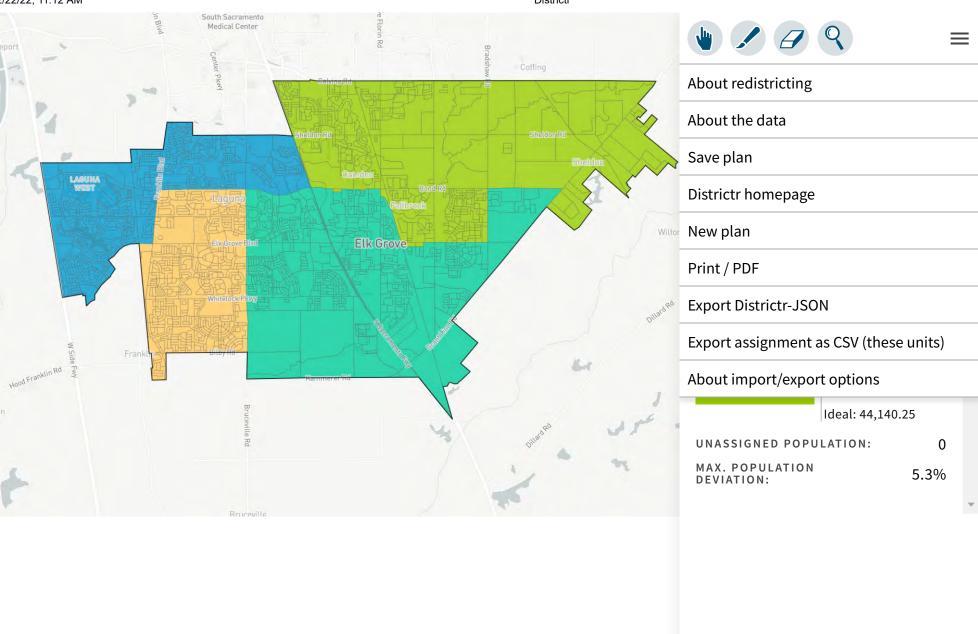

2/22/22, 11:12 AM Districtr

2/22/22, 11:17 AM Districtr

2/23/22, 1:58 PM Districtr

2/28/22, 8:14 AM Districtr

2/28/22, 8:16 AM Districtr

3/1/22, 2:44 PM Districtr

3/1/22, 9:37 AM Districtr

3/2/22, 8:35 AM Districtr

About redistricting

About the data

Save plan

Districtr homepage

New plan

Print / PDF

**Export Districtr-JSON** 

Export assignment as CSV (these units)

About import/export options

Ideal: 44,140.25

UNASSIGNED POPULATION:

0

MAX. POPULATION DEVIATION:

5.12%

3/3/22, 8:12 AM Districtr

About redistricting