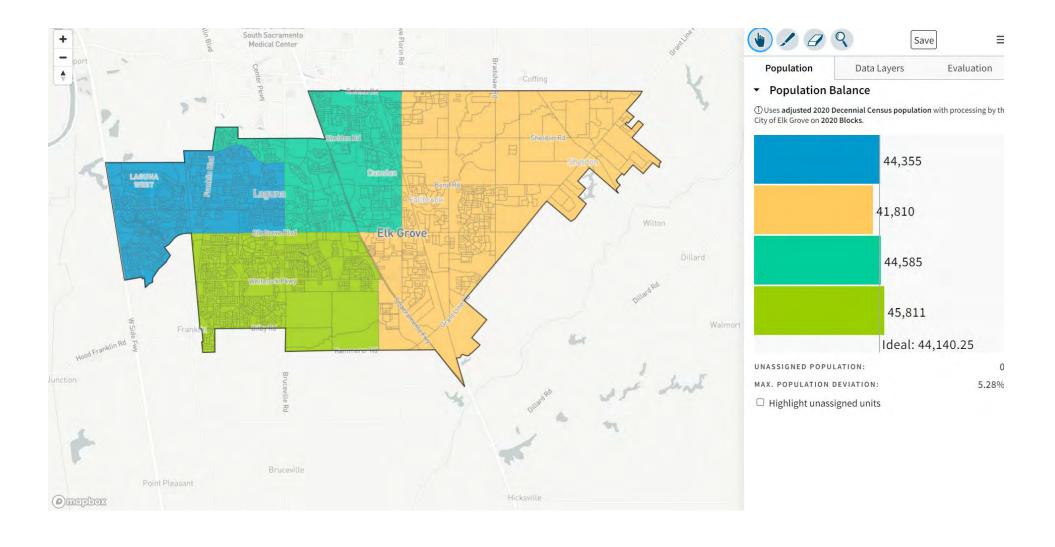

Ideal: 44,140.25

UNASSIGNED POPULATION:

0

MAX. POPULATION DEVIATION:

1.53%

3/9/22, 7:46 AM Districtr

About redistricting

About the data

Save plan

Districtr homepage

New plan

Print / PDF

**Export Districtr-JSON** 

Export assignment as CSV (these units)

About import/export options

Ideal: 44,140.25

UNASSIGNED POPULATION:

0

MAX. POPULATION DEVIATION:

2.81%

3/11/22, 9:39 AM Districtr