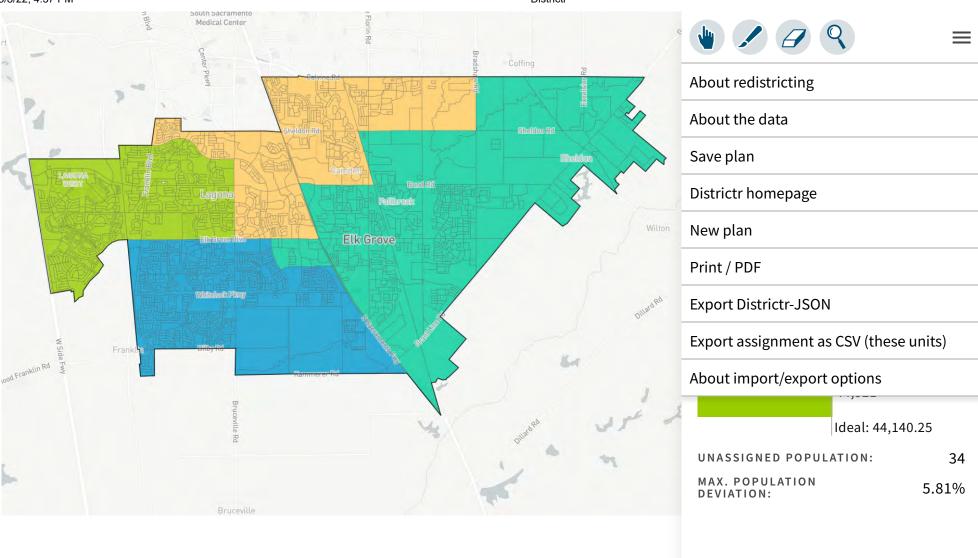

About redistricting

About the data

Save plan

Districtr homepage

New plan

Print / PDF

**Export Districtr-JSON** 

Export assignment as CSV (these units)

About import/export options

Ideal: 44,140.25

UNASSIGNED POPULATION:

0

MAX. POPULATION DEVIATION:

5.12%

3/3/22, 8:12 AM Districtr

About redistricting