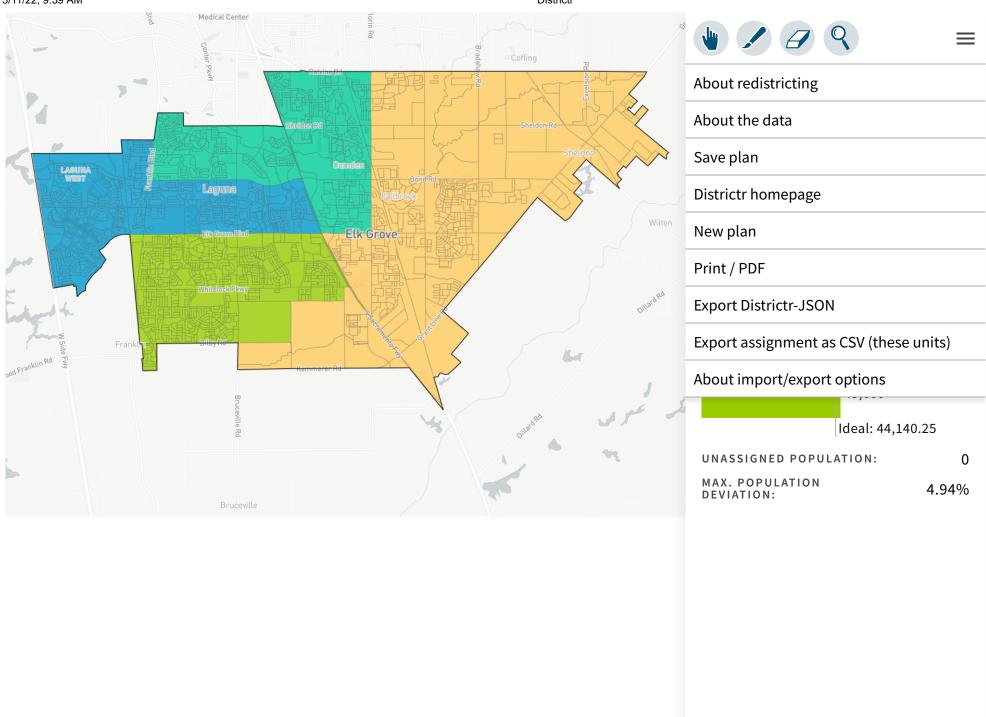

About redistricting

About the data

Save plan

Districtr homepage

New plan

Print / PDF

**Export Districtr-JSON** 

Export assignment as CSV (these units)

About import/export options

Ideal: 44,140.25

UNASSIGNED POPULATION:

0

MAX. POPULATION DEVIATION:

5.12%

3/3/22, 8:12 AM Districtr

About redistricting