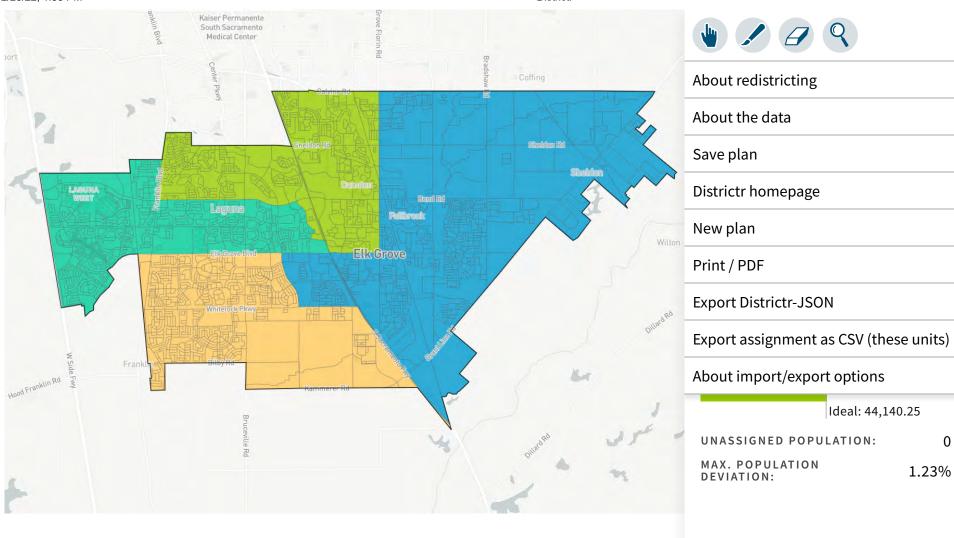

Districtr 3/7/22, 10:58 AM

0

2.83%

Districtr 3/7/22, 3:04 PM

0

3/8/22, 4:37 PM Districtr

3/9/22, 7:57 AM Districtr

About redistricting