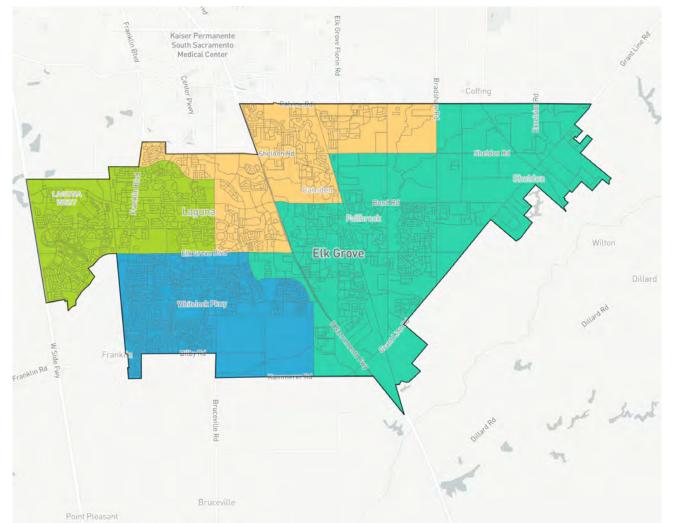

Ideal: 44,140.25

UNASSIGNED POPULATION:

0

MAX. POPULATION DEVIATION:

1.53%

3/9/22, 7:46 AM Districtr

About redistricting

About the data