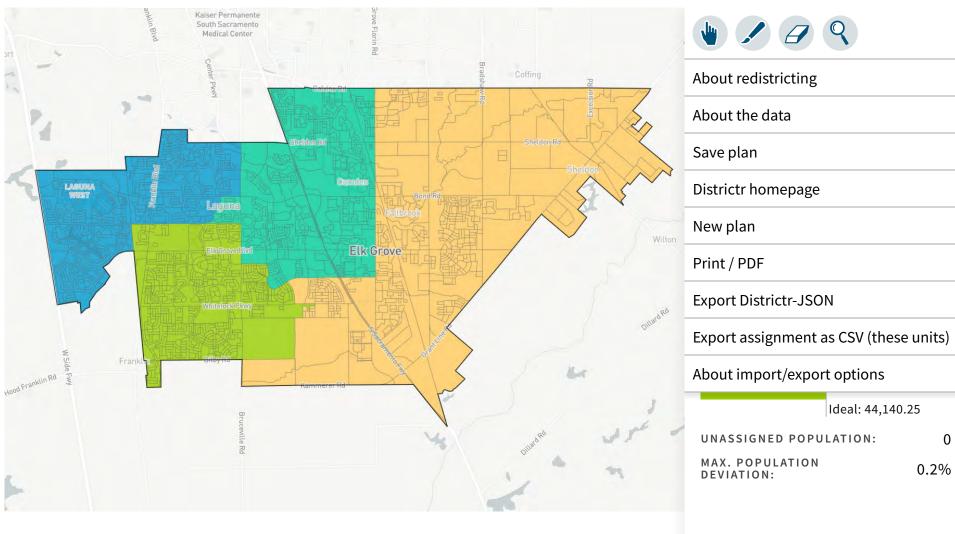

About the data

Save plan

Districtr homepage

New plan

Print / PDF

**Export Districtr-JSON** 

Export assignment as CSV (these units)

About import/export options

Ideal: 44,140.25

UNASSIGNED POPULATION:

0

MAX. POPULATION DEVIATION:

1.89%

3/4/22, 8:25 AM Districtr

3/7/22, 10:55 AM Districtr

3/7/22, 11:06 AM Districtr