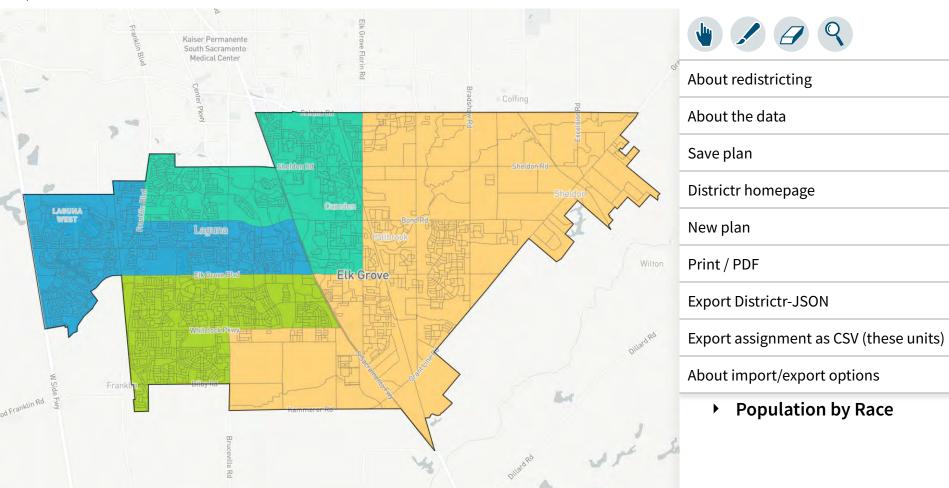

About the data

Save plan

Districtr homepage

New plan

Print / PDF

**Export Districtr-JSON** 

Export assignment as CSV (these units)

About import/export options

Ideal: 44,140.25

UNASSIGNED POPULATION:

0

MAX. POPULATION DEVIATION:

1.53%

3/9/22, 7:46 AM Districtr

About redistricting

About the data