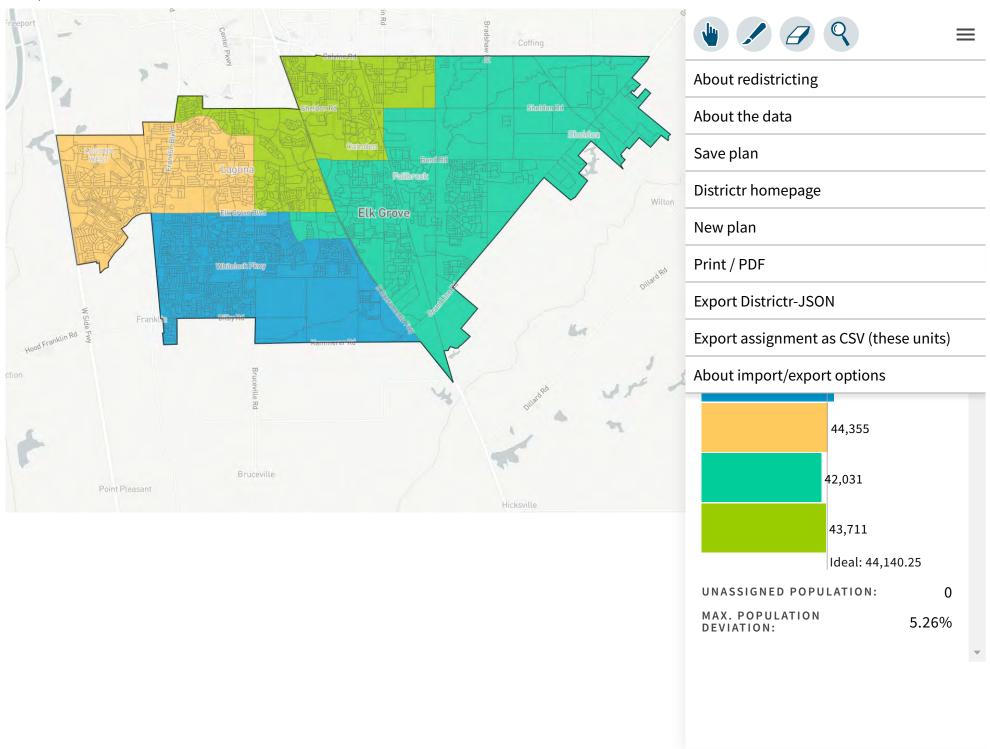

About the data

Save plan

Districtr homepage

New plan

Print / PDF

**Export Districtr-JSON** 

Export assignment as CSV (these units)

About import/export options

Ideal: 44,140.25

UNASSIGNED POPULATION:

0

MAX. POPULATION DEVIATION:

1.89%

3/4/22, 8:25 AM Districtr

3/7/22, 10:55 AM Districtr

3/7/22, 11:06 AM Districtr