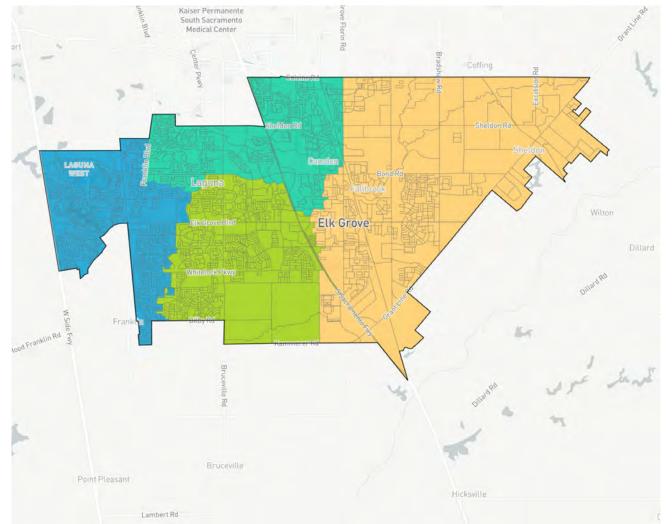

Ideal: 44,140.25

UNASSIGNED POPULATION:

0

MAX. POPULATION DEVIATION:

1.89%

3/4/22, 8:25 AM Districtr

3/7/22, 10:55 AM Districtr

3/7/22, 11:06 AM Districtr