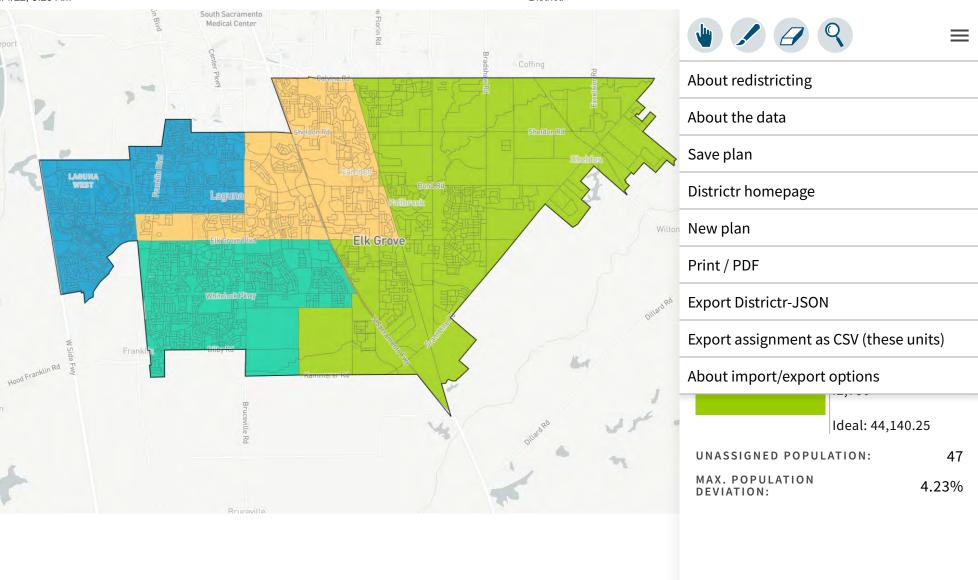

About redistricting

About the data

Save plan

Districtr homepage

New plan

Print / PDF

**Export Districtr-JSON** 

Export assignment as CSV (these units)

About import/export options

Ideal: 44,140.25

UNASSIGNED POPULATION:

0

MAX. POPULATION DEVIATION:

5.12%

3/3/22, 8:12 AM Districtr

About redistricting