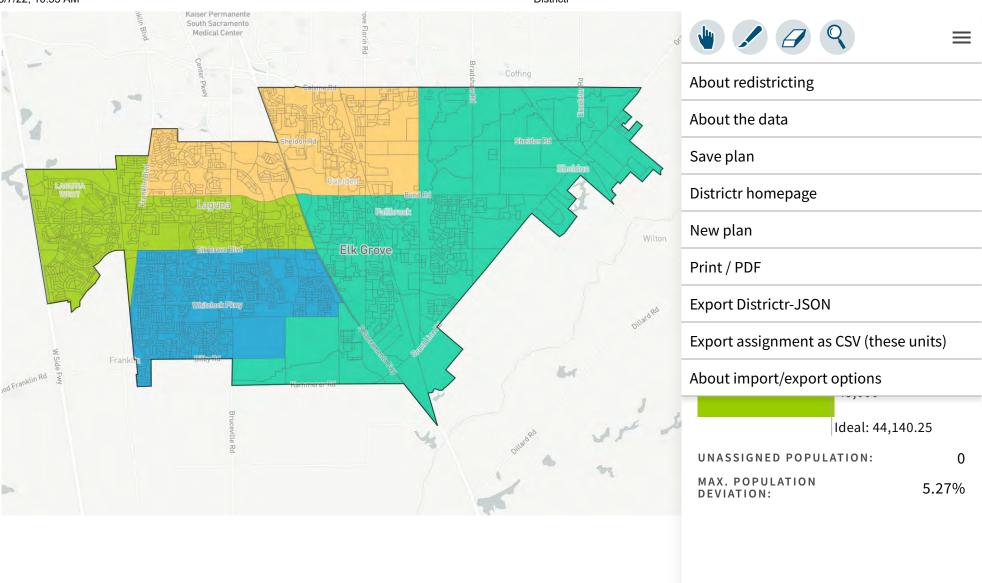

Districtr 3/7/22, 10:58 AM

0

2.83%

Districtr 3/7/22, 3:04 PM

0

3/8/22, 4:37 PM Districtr

3/9/22, 7:57 AM Districtr

About redistricting