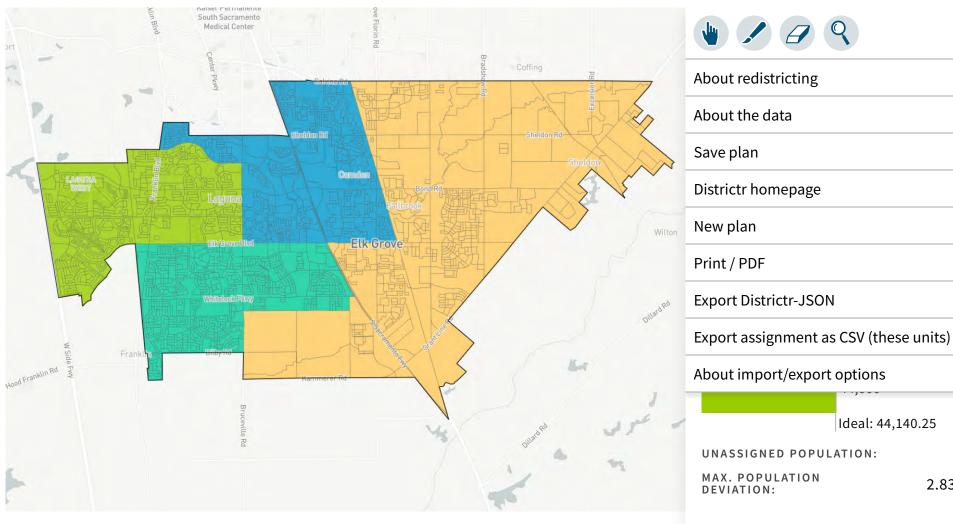

Districtr 3/7/22, 10:58 AM

0

2.83%

Districtr 3/7/22, 3:04 PM

0

3/8/22, 4:37 PM Districtr

3/9/22, 7:57 AM Districtr

About redistricting