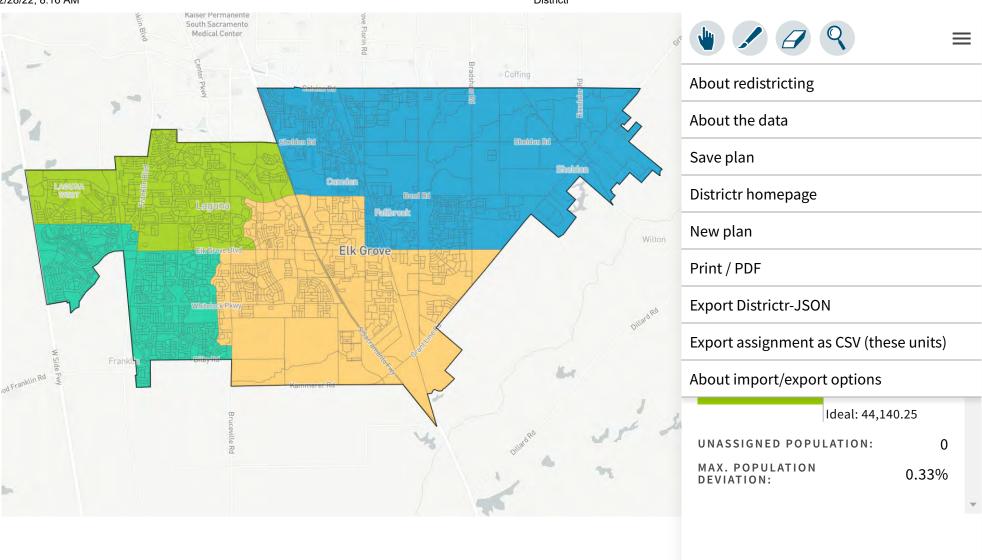

About redistricting

About the data

Save plan

Districtr homepage

New plan

Print / PDF

**Export Districtr-JSON** 

Export assignment as CSV (these units)

About import/export options

Ideal: 44,140.25

UNASSIGNED POPULATION:

0

MAX. POPULATION DEVIATION:

5.12%

3/3/22, 8:12 AM Districtr

About redistricting