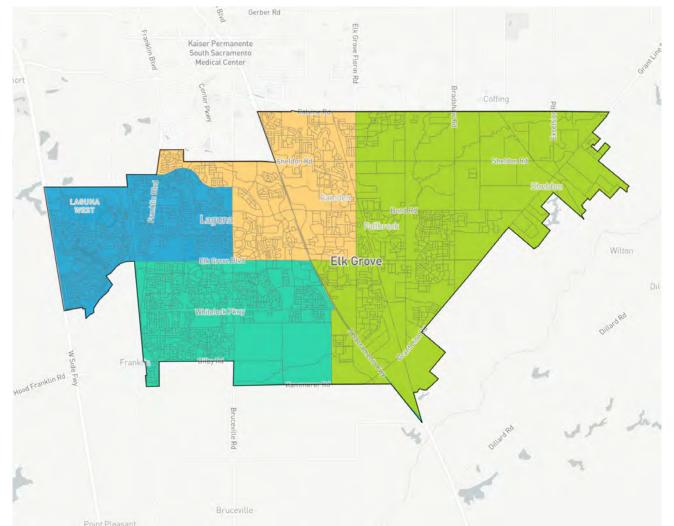

2/22/22, 11:12 AM Districtr



2/22/22, 11:17 AM Districtr



2/23/22, 1:58 PM Districtr











2/28/22, 8:14 AM Districtr



2/28/22, 8:16 AM Districtr



3/1/22, 2:44 PM Districtr



3/1/22, 9:37 AM Districtr



3/2/22, 8:35 AM Districtr













About redistricting

About the data

Save plan

Districtr homepage

New plan

Print / PDF

**Export Districtr-JSON** 

Export assignment as CSV (these units)

About import/export options

Ideal: 44,140.25

UNASSIGNED POPULATION:

0

MAX. POPULATION DEVIATION:

5.12%

3/3/22, 8:12 AM Districtr













About redistricting

About the data

Save plan

Districtr homepage

New plan

Print / PDF

**Export Districtr-JSON** 

Export assignment as CSV (these units)

About import/export options

Ideal: 44,140.25

UNASSIGNED POPULATION:

0

MAX. POPULATION DEVIATION:

1.89%

3/4/22, 8:25 AM Districtr



3/7/22, 10:55 AM Districtr



3/7/22, 11:06 AM Districtr



Districtr 3/7/22, 10:58 AM



0

2.83%

Districtr 3/7/22, 3:04 PM



0

3/8/22, 4:37 PM Districtr



3/9/22, 7:57 AM Distric