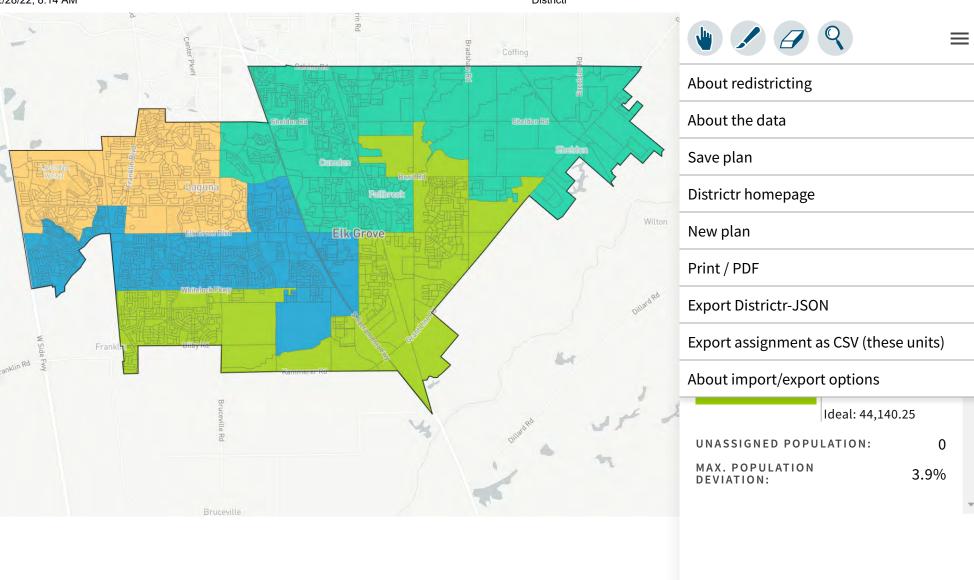

About redistricting

About the data

Save plan

Districtr homepage

New plan

Print / PDF

**Export Districtr-JSON** 

Export assignment as CSV (these units)

About import/export options

Ideal: 44,140.25

UNASSIGNED POPULATION:

0

MAX. POPULATION DEVIATION:

5.12%

3/3/22, 8:12 AM Districtr

About redistricting