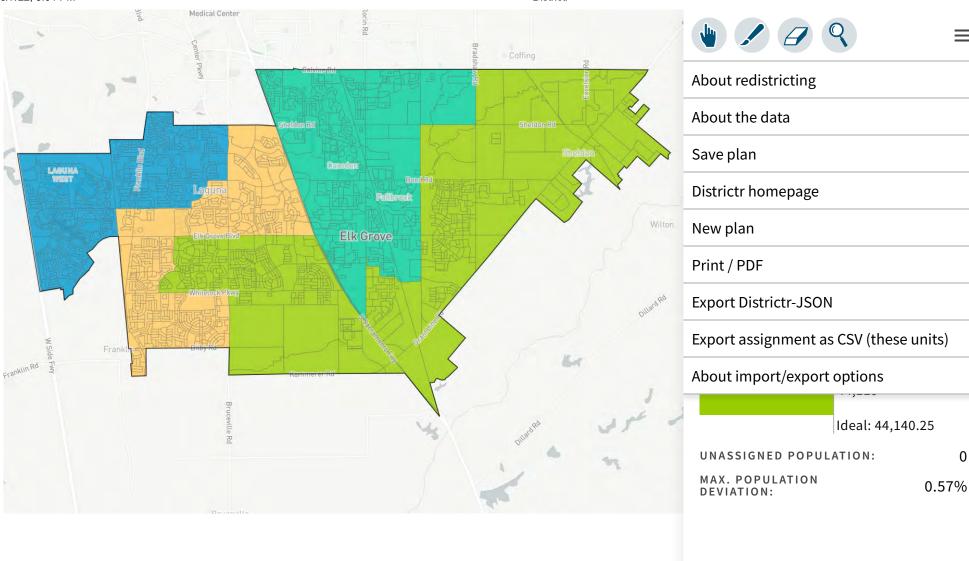

UNASSIGNED POPULATION:

0

MAX. POPULATION DEVIATION:

2.81%

3/11/22, 9:39 AM Districtr