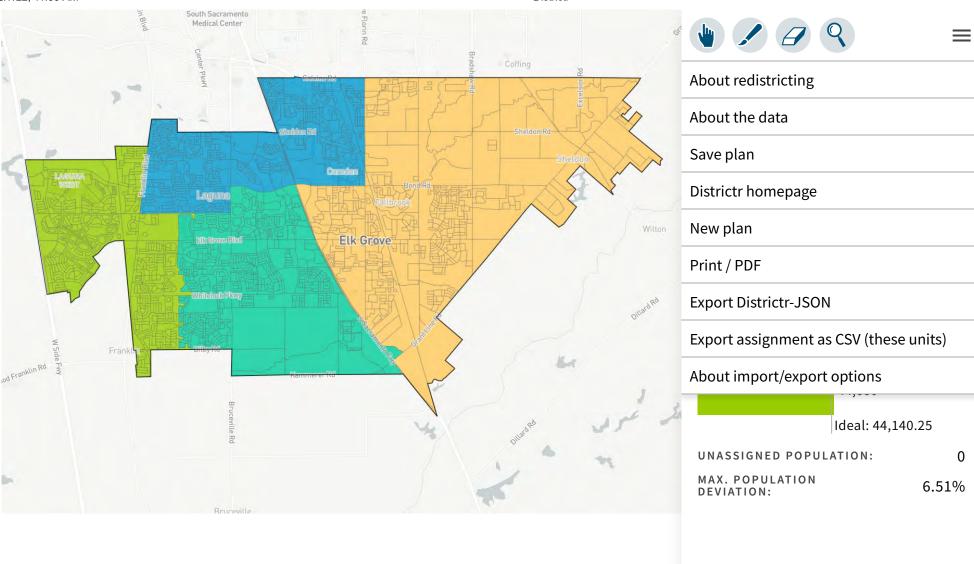

Ideal: 44,140.25

UNASSIGNED POPULATION:

0

MAX. POPULATION DEVIATION:

1.89%

3/4/22, 8:25 AM Districtr

3/7/22, 10:55 AM Districtr

3/7/22, 11:06 AM Districtr