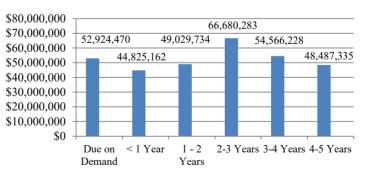

## **Maturity Schedule**

| Maturity      | Market Value   | %       |
|---------------|----------------|---------|
| Due on Demand |                |         |
|               | 52,924,470     | 16.72%  |
| <1 Year       | 44,825,162     | 14.16%  |
| 1 - 2 Years   | 49,029,734     | 15.49%  |
| 2-3 Years     | 66,680,283     | 21.07%  |
| 3-4 Years     | 54,566,228     | 17.24%  |
| 4-5 Years     | 48,487,335     | 15.32%  |
| Total         | \$ 316,513,213 | 100.00% |