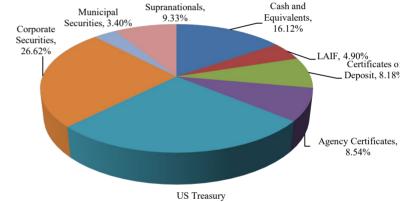

| Investment Description      | Portfolio at       | Effective     |
|-----------------------------|--------------------|---------------|
| investment Description      | Cost               | Monthly Yield |
| Cash and Equivalents        | 16.12%             | 1.49%         |
| LAIF                        | 4.90%              | 1.28%         |
| Certificates of Deposit     | 8.18%              | 2.09%         |
| Agency Certificates         | 8.54%              | 1.22%         |
| US Treasury Notes           | 27.81%             | 1.49%         |
| Corporate Securities        | 26.62%             | 2.19%         |
| Municipal Securities        | 3.40%              | 2.66%         |
| Supranationals              | 9.33%              | 1.76%         |
| External Third P            | arty Investment Ma | anagers       |
| State Treasurer's Office (L | AIF)               | \$ 16,103,790 |

### Portfolio by Asset Class

Notes, 27.81%