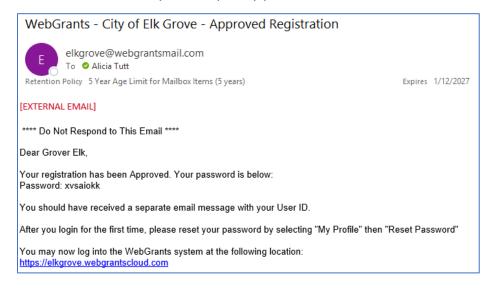

You will receive an email alert similar to the alert below.

After your registration is approved by City staff, you will receive two (2) separate email notifications with your assigned User ID and temporary password similar to the alerts below. Each email provides the URL for logging into WebGrants.

The first is an email with your assigned User ID.

The second email will contain your temporary password.

Once both emails are received you may log into the WebGrants system.

Please note, WebGrants allows for multiple people to register under any one organization and for individuals to be associated with more than one organization. If awarded funding, you will use the same Login used to apply for funding, to manage the award. Individuals should not register in WebGrants more than one account. To request help linking additional organizations to your account please <a href="emailto:emailto:emailto:emailto:emailto:emailto:emailto:emailto:emailto:emailto:emailto:emailto:emailto:emailto:emailto:emailto:emailto:emailto:emailto:emailto:emailto:emailto:emailto:emailto:emailto:emailto:emailto:emailto:emailto:emailto:emailto:emailto:emailto:emailto:emailto:emailto:emailto:emailto:emailto:emailto:emailto:emailto:emailto:emailto:emailto:emailto:emailto:emailto:emailto:emailto:emailto:emailto:emailto:emailto:emailto:emailto:emailto:emailto:emailto:emailto:emailto:emailto:emailto:emailto:emailto:emailto:emailto:emailto:emailto:emailto:emailto:emailto:emailto:emailto:emailto:emailto:emailto:emailto:emailto:emailto:emailto:emailto:emailto:emailto:emailto:emailto:emailto:emailto:emailto:emailto:emailto:emailto:emailto:emailto:emailto:emailto:emailto:emailto:emailto:emailto:emailto:emailto:emailto:emailto:emailto:emailto:emailto:emailto:emailto:emailto:emailto:emailto:emailto:emailto:emailto:emailto:emailto:emailto:emailto:emailto:emailto:emailto:emailto:emailto:emailto:emailto:emailto:emailto:emailto:emailto:emailto:emailto:emailto:emailto:emailto:emailto:emailto:emailto:emailto:emailto:emailto:emailto:emailto:emailto:emailto:emailto:emailto:emailto:emailto:emailto:emailto:emailto:emailto:emailto:emailto:emailto:emailto:emailto:emailto:emailto:emailto:emailto:emailto:emailto:emailto:emailto:emailto:emailto:emailto:emailto:emailto:emailto:emailto:emailto:emailto:emailto:emailto:emailto:emailto:emailto:emailto:emailto:emailto:emailto:emailto:emailto:emailto:emailto:emailto:emailto:emailto:emailto:emailto:emailto:emailto:emailto:emailto:emailto:emailto:emailto:emailto:emailto:emailto:emailto:emailto:em