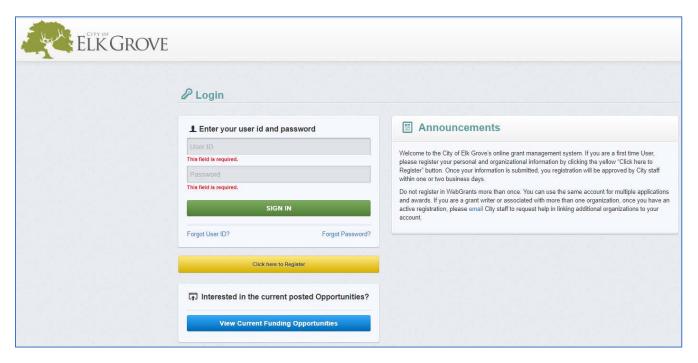

## Registering with the City of Elk Grove WebGrants System

Vist the City's WebGrants page at <a href="https://elkgrove.webgrantscloud.com/index.do">https://elkgrove.webgrantscloud.com/index.do</a>.

Once on the Login page, click on the Click here to Register button: