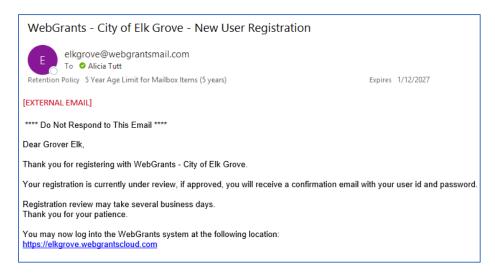

Thank you for registering.

A confirmation notice has been sent to your email address.

After your registration is approved, you will receive an email notification with a link to log into WebGrants - City of Elk Grove using your confirmed credentials. You may now return to the log in screen.

You will receive an email alert similar to the alert below.

After your registration is approved by City staff, you will receive two (2) separate email notifications with your assigned User ID and temporary password similar to the alerts below. Each email provides the URL for logging into WebGrants.