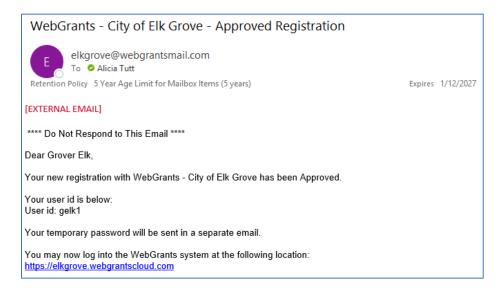

You will receive an email alert similar to the alert below.

After your registration is approved by City staff, you will receive two (2) separate email notifications with your assigned User ID and temporary password similar to the alerts below. Each email provides the URL for logging into WebGrants.

The first is an email with your assigned User ID.

The second email will contain your temporary password.

Once both emails are received you may log into the WebGrants system.

Please note, WebGrants allows for multiple people to register under any one organization and for individuals to be associated with more than one organization. If awarded funding, you will use the same Login used to apply for funding, to manage the award. Individuals should not register in WebGrants more than one account. To request help linking additional organizations to your account please <a href="emailto:emailto:emailto:emailto:emailto:emailto:emailto:emailto:emailto:emailto:emailto:emailto:emailto:emailto:emailto:emailto:emailto:emailto:emailto:emailto:emailto:emailto:emailto:emailto:emailto:emailto:emailto:emailto:emailto:emailto:emailto:emailto:emailto:emailto:emailto:emailto:emailto:emailto:emailto:emailto:emailto:emailto:emailto:emailto:emailto:emailto:emailto:emailto:emailto:emailto:emailto:emailto:emailto:emailto:emailto:emailto:emailto:emailto:emailto:emailto:emailto:emailto:emailto:emailto:emailto:emailto:emailto:emailto:emailto:emailto:emailto:emailto:emailto:emailto:emailto:emailto:emailto:emailto:emailto:emailto:emailto:emailto:emailto:emailto:emailto:emailto:emailto:emailto:emailto:emailto:emailto:emailto:emailto:emailto:emailto:emailto:emailto:emailto:emailto:emailto:emailto:emailto:emailto:emailto:emailto:emailto:emailto:emailto:emailto:emailto:emailto:emailto:emailto:emailto:emailto:emailto:emailto:emailto:emailto:emailto:emailto:emailto:emailto:emailto:emailto:emailto:emailto:emailto:emailto:emailto:emailto:emailto:emailto:emailto:emailto:emailto:emailto:emailto:emailto:emailto:emailto:emailto:emailto:emailto:emailto:emailto:emailto:emailto:emailto:emailto:emailto:emailto:emailto:emailto:emailto:emailto:emailto:emailto:emailto:emailto:emailto:emailto:emailto:emailto:emailto:emailto:emailto:emailto:emailto:emailto:emailto:emailto:emailto:emailto:emailto:emailto:emailto:emailto:emailto:emailto:emailto:emailto:emailto:emailto:emailto:emailto:emailto:emailto:emailto:emailto:emailto:emailto:emailto:emailto:emailto:emailto:emailto:emailto:emailto:emailto:emailto:emailto:emailto:emailto:emailto:em