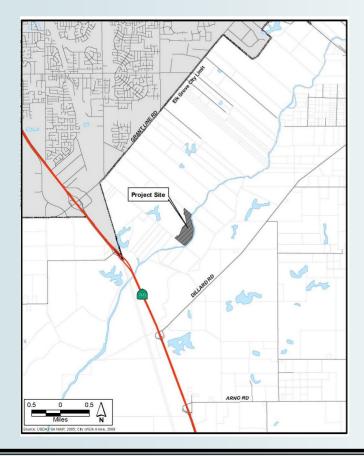

| Mahon Property       |                                                                                                                                                                                                                                                                                                                                                                                                                                                                                                                                                                                                                                                                                              |
|----------------------|----------------------------------------------------------------------------------------------------------------------------------------------------------------------------------------------------------------------------------------------------------------------------------------------------------------------------------------------------------------------------------------------------------------------------------------------------------------------------------------------------------------------------------------------------------------------------------------------------------------------------------------------------------------------------------------------|
| Date Acquired        | September 4, 2009                                                                                                                                                                                                                                                                                                                                                                                                                                                                                                                                                                                                                                                                            |
| Easement Size        | 62 acres                                                                                                                                                                                                                                                                                                                                                                                                                                                                                                                                                                                                                                                                                     |
| Location             | The property is located south of the Elk Grove city limits near the intersection of Grant Line Road and Waterman Road.                                                                                                                                                                                                                                                                                                                                                                                                                                                                                                                                                                       |
| Property Description | The property is approximately 489.82 acres in size, which the conservation easement covers 62.35 acres. The property consists of an irregularly shaped area in between Deer Creek and the Cosumnes River.                                                                                                                                                                                                                                                                                                                                                                                                                                                                                    |
| Conservation Value   | According to the California Department of Fish and Game (CDFG) CNDDB records, there are 31 previously recorded occurrences of Swainson's hawks within a five-mile radius of the property (CDFG 2009 as cited in Sycamore 2009). Since numerous Swainson's hawk nests have been recorded in the surrounding area, it is reasonable to assume that Swainson's hawks nest in the vicinity of the property and could use the property as foraging habitat. In addition, the large oak, cottonwood and willow trees around the perimeter of the property (associated with the riparian corridors along Deer Creek and the Cosumnes River) represent suitable nesting habitat for Swainson's hawk. |