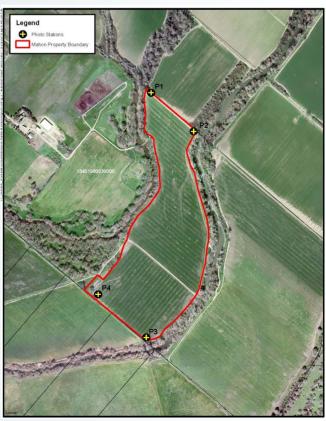

| Mahon Property       |                                                                                                                                                                                                                                                                                                                                                                                                                                                                                                                                                                                                                                                                                              |
|----------------------|----------------------------------------------------------------------------------------------------------------------------------------------------------------------------------------------------------------------------------------------------------------------------------------------------------------------------------------------------------------------------------------------------------------------------------------------------------------------------------------------------------------------------------------------------------------------------------------------------------------------------------------------------------------------------------------------|
| Date Acquired        | September 4, 2009                                                                                                                                                                                                                                                                                                                                                                                                                                                                                                                                                                                                                                                                            |
| Easement Size        | 62 acres                                                                                                                                                                                                                                                                                                                                                                                                                                                                                                                                                                                                                                                                                     |
| Location             | The property is located south of the Elk Grove city limits near the intersection of Grant Line Road and Waterman Road.                                                                                                                                                                                                                                                                                                                                                                                                                                                                                                                                                                       |
| Property Description | The property is approximately 489.82 acres in size, which the conservation easement covers 62.35 acres. The property consists of an irregularly shaped area in between Deer Creek and the Cosumnes River.                                                                                                                                                                                                                                                                                                                                                                                                                                                                                    |
| Conservation Value   | According to the California Department of Fish and Game (CDFG) CNDDB records, there are 31 previously recorded occurrences of Swainson's hawks within a five-mile radius of the property (CDFG 2009 as cited in Sycamore 2009). Since numerous Swainson's hawk nests have been recorded in the surrounding area, it is reasonable to assume that Swainson's hawks nest in the vicinity of the property and could use the property as foraging habitat. In addition, the large oak, cottonwood and willow trees around the perimeter of the property (associated with the riparian corridors along Deer Creek and the Cosumnes River) represent suitable nesting habitat for Swainson's hawk. |