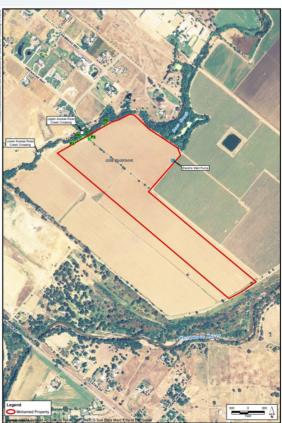

| Mahamed              | Property                                                                                                                                                                                                                                                                                                                                                                                                                                                                                                                                                                                                                                                                                                                                 |
|----------------------|------------------------------------------------------------------------------------------------------------------------------------------------------------------------------------------------------------------------------------------------------------------------------------------------------------------------------------------------------------------------------------------------------------------------------------------------------------------------------------------------------------------------------------------------------------------------------------------------------------------------------------------------------------------------------------------------------------------------------------------|
| Date Acquired        | April 28, 2008                                                                                                                                                                                                                                                                                                                                                                                                                                                                                                                                                                                                                                                                                                                           |
| Easement Size        | 80 acres                                                                                                                                                                                                                                                                                                                                                                                                                                                                                                                                                                                                                                                                                                                                 |
| Location             | Southeast of the intersection of Grant Line Road and Wilton Road in south-central Sacramento County. Limit; southeast of the Elk Grove city limit                                                                                                                                                                                                                                                                                                                                                                                                                                                                                                                                                                                        |
| Property Description | Nearly all of the farmland within the property has been leveled and<br>planted with field crops. The property is bordered by Deer Creek to the<br>northwest and the Cosumnes River to the southeast. The surrounding<br>land to the north and northeast of the property are predominately agricul-<br>tural estates.                                                                                                                                                                                                                                                                                                                                                                                                                     |
| Conservation Value   | According to the California Department of Fish and Game (CDFG) Cali-<br>fornia Natural Diversity Database (CNDDB) records, there are 55 previ-<br>ously recorded occurrences of Swainson's hawks within a ten-mile radius<br>of the property (CDFG 2009). Since numerous Swainson's hawk nests<br>have been recorded in the surrounding area, it is reasonable to assume<br>that Swainson's hawks nest in the vicinity of the property and could use<br>the property as foraging habitat. In addition, the large oak, cottonwood<br>and willow trees around the perimeter of the property (associated with the<br>riparian corridors along Deer Creek and the Cosumnes River) represent<br>suitable nesting habitat for Swainson's hawk. |