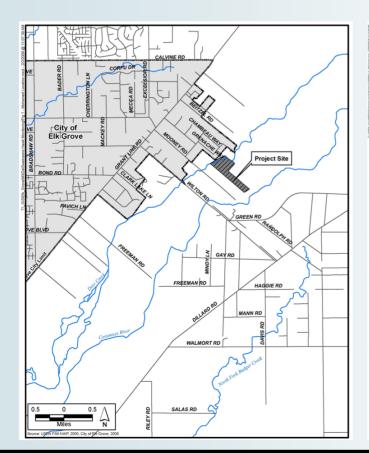

| Mahamed              | Property                                                                                                                                                                                                                                                                                                                                                                                                                                                                                                                                                                                                                                                                                                                                 |
|----------------------|------------------------------------------------------------------------------------------------------------------------------------------------------------------------------------------------------------------------------------------------------------------------------------------------------------------------------------------------------------------------------------------------------------------------------------------------------------------------------------------------------------------------------------------------------------------------------------------------------------------------------------------------------------------------------------------------------------------------------------------|
| Date Acquired        | April 28, 2008                                                                                                                                                                                                                                                                                                                                                                                                                                                                                                                                                                                                                                                                                                                           |
| Easement Size        | 80 acres                                                                                                                                                                                                                                                                                                                                                                                                                                                                                                                                                                                                                                                                                                                                 |
| Location             | Southeast of the intersection of Grant Line Road and Wilton Road in south-central Sacramento County. Limit; southeast of the Elk Grove city limit                                                                                                                                                                                                                                                                                                                                                                                                                                                                                                                                                                                        |
| Property Description | Nearly all of the farmland within the property has been leveled and<br>planted with field crops. The property is bordered by Deer Creek to the<br>northwest and the Cosumnes River to the southeast. The surrounding<br>land to the north and northeast of the property are predominately agricul-<br>tural estates.                                                                                                                                                                                                                                                                                                                                                                                                                     |
| Conservation Value   | According to the California Department of Fish and Game (CDFG) Cali-<br>fornia Natural Diversity Database (CNDDB) records, there are 55 previ-<br>ously recorded occurrences of Swainson's hawks within a ten-mile radius<br>of the property (CDFG 2009). Since numerous Swainson's hawk nests<br>have been recorded in the surrounding area, it is reasonable to assume<br>that Swainson's hawks nest in the vicinity of the property and could use<br>the property as foraging habitat. In addition, the large oak, cottonwood<br>and willow trees around the perimeter of the property (associated with the<br>riparian corridors along Deer Creek and the Cosumnes River) represent<br>suitable nesting habitat for Swainson's hawk. |